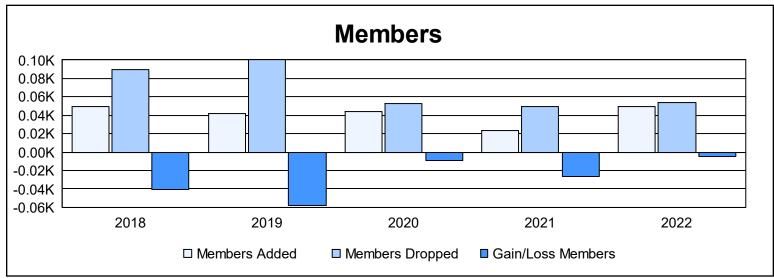

District 40 S As of June 2022 Cumulative

| Year      | New<br>Clubs | Dropped<br>Clubs | Gain/<br>Loss<br>Clubs | New<br>Members | Charter<br>Members | Reinstate<br>Members | Transfer<br>Members | Total<br>Member<br>Added | Total<br>Members<br>Dropped | Gain/<br>Loss<br>Members |
|-----------|--------------|------------------|------------------------|----------------|--------------------|----------------------|---------------------|--------------------------|-----------------------------|--------------------------|
| 2017-2018 | 0            | 1                | -1                     | 45             | 1                  | 0                    | 3                   | 49                       | 90                          | -41                      |
| 2018-2019 | 0            | 1                | -1                     | 35             | 1                  | 3                    | 3                   | 42                       | 100                         | -58                      |
| 2019-2020 | 0            | 1                | -1                     | 37             | 0                  | 7                    | 0                   | 44                       | 53                          | -9                       |
| 2020-2021 | 0            | 1                | -1                     | 19             | 0                  | 1                    | 3                   | 23                       | 49                          | -26                      |
| 2021-2022 | 0            | 0                | 0                      | 46             | 0                  | 0                    | 3                   | 49                       | 54                          | -5                       |
| Average   | 0            | 1                | -1                     | 36             | 0                  | 2                    | 2                   | 41                       | 69                          | -28                      |