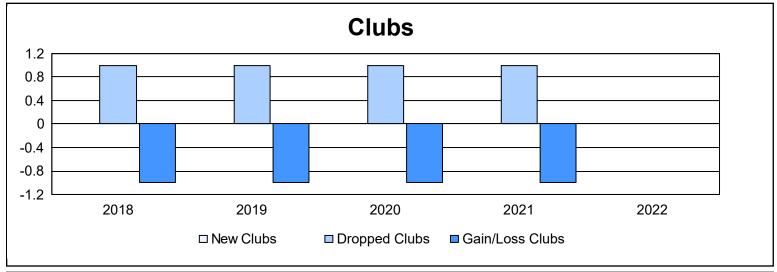

District 40 S As of June 2022 Cumulative

| Year      | New<br>Clubs | Dropped<br>Clubs | Gain/<br>Loss<br>Clubs | New<br>Members | Charter<br>Members | Reinstate<br>Members | Transfer<br>Members | Total<br>Member<br>Added | Total<br>Members<br>Dropped | Gain/<br>Loss<br>Members |
|-----------|--------------|------------------|------------------------|----------------|--------------------|----------------------|---------------------|--------------------------|-----------------------------|--------------------------|
| 2017-2018 | 0            | 1                | -1                     | 45             | 1                  | 0                    | 3                   | 49                       | 90                          | -41                      |
| 2018-2019 | 0            | 1                | -1                     | 35             | 1                  | 3                    | 3                   | 42                       | 100                         | -58                      |
| 2019-2020 | 0            | 1                | -1                     | 37             | 0                  | 7                    | 0                   | 44                       | 53                          | -9                       |
| 2020-2021 | 0            | 1                | -1                     | 19             | 0                  | 1                    | 3                   | 23                       | 49                          | -26                      |
| 2021-2022 | 0            | 0                | 0                      | 46             | 0                  | 0                    | 3                   | 49                       | 54                          | -5                       |
| Average   | 0            | 1                | -1                     | 36             | 0                  | 2                    | 2                   | 41                       | 69                          | -28                      |